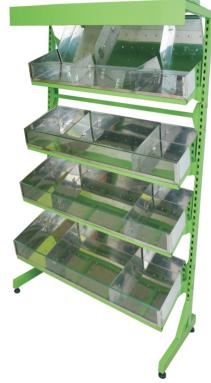

Wall Channel File Rack

CD / DVD Rack

Bag Rack

Sports Racks

**Book Rack** 

Mirror type Fruits and Vegetable Rack

Mirror with Glass Fruits and Vegetable Rack

Frame type Vegetable Rack Wall Side Frame Model