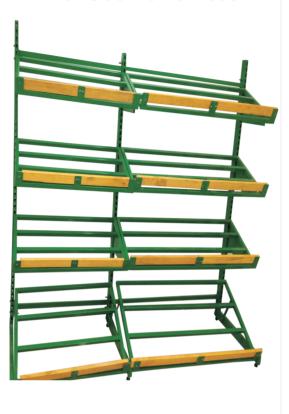

Wall Channel File Rack

CD / DVD Rack

Bag Rack

Sports Racks

**Book Rack** 

Mirror type Fruits and Vegetable Rack

Mirror with Glass Fruits and Vegetable Rack

Frame type Vegetable Rack Wall Side Frame Model

Vegetable Center Frame Model