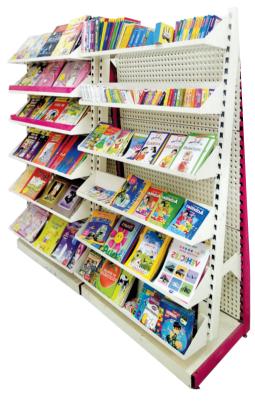

Wall Channel File Rack

CD / DVD Rack

Bag Rack

Sports Racks

**Book Rack** 

Mirror type Fruits and Vegetable Rack

Mirror with Glass Fruits and Vegetable Rack

Frame type Vegetable Rack Wall Side Frame Model