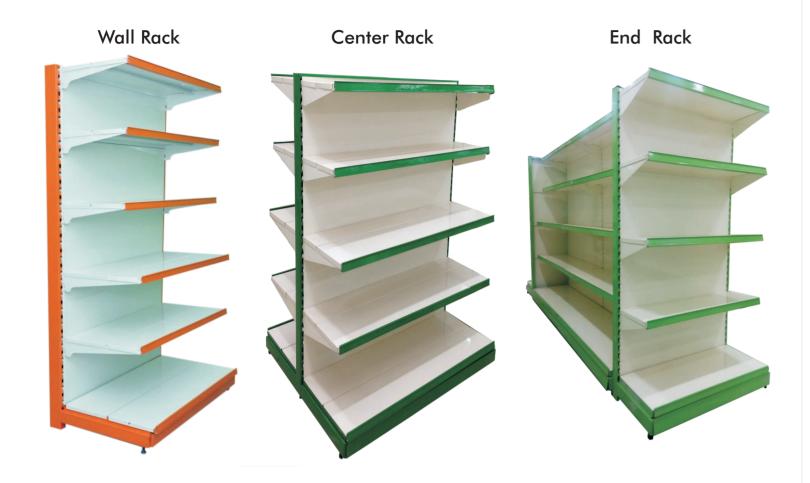

Wall Channel Rack Wall Channel Glass Rack

Slotted Angle Rack

Wall Mesh Rack

Plate Holder Rack

Shoe Rack

Chappal Rack Cap Rack

LCD/AC Rack

Home Appliances Rack