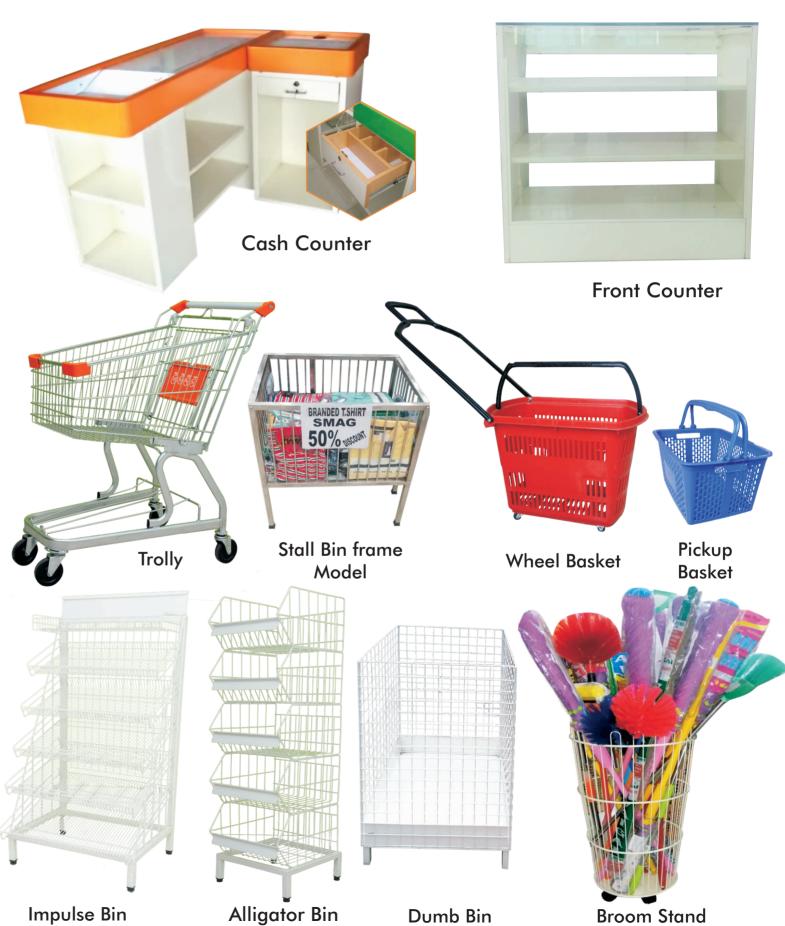

## **Trichy Showroom:**

No:D1(A) 1<sup>ST</sup> Cross Nort East Extension, Thillai Nagar, Trichy-620018. LandMark:New Passport Office Backside Cell: 76049-64447

76049-64447, 76049-64448

Heavy Duty Display Rack

Wall Channel Rack Wall Channel Glass Rack

Slotted Angle Rack

Wall Mesh Rack

Plate Holder Rack

Shoe Rack

Chappal Rack Cap Rack

LCD/AC Rack

Home Appliances Rack

Wall Channel File Rack

CD / DVD Rack

Bag Rack

Sports Racks

**Book Rack** 

Mirror type Fruits and Vegetable Rack

Mirror with Glass Fruits and Vegetable Rack

Frame type Vegetable Rack Wall Side Frame Model