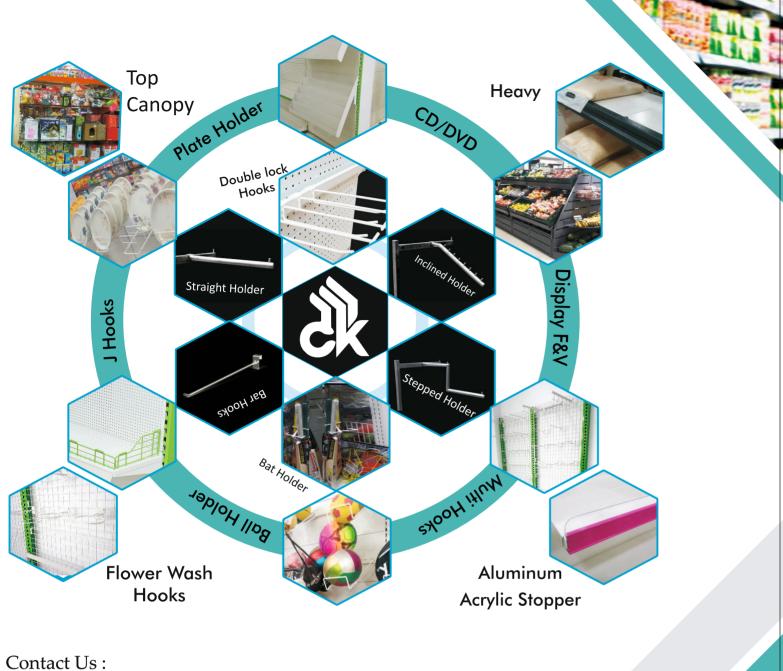

Wall Channel Rack Wall Channel Glass Rack

Slotted Angle Rack

Wall Mesh Rack

Plate Holder Rack

Shoe Rack

Chappal Rack Cap Rack

LCD/AC Rack

Home Appliances Rack

Wall Channel File Rack

CD / DVD Rack

Bag Rack

Sports Racks

**Book Rack** 

Mirror type Fruits and Vegetable Rack

Mirror with Glass Fruits and Vegetable Rack

Frame type Vegetable Rack Wall Side Frame Model