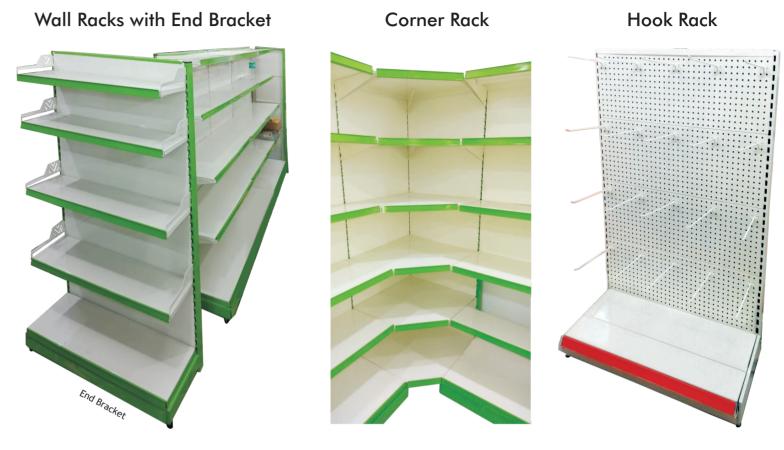

Wall Channel Rack Wall Channel Glass Rack

Slotted Angle Rack

Wall Mesh Rack

Plate Holder Rack

Shoe Rack

Chappal Rack Cap Rack

LCD/AC Rack

Home Appliances Rack